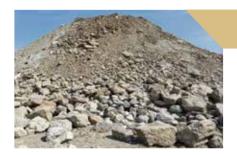

#### HIGH-PURITY CONSTRUCTION WASTE, ORE

Waste generated during mine rectifying or construction and demolition, in which there is a high proportion of concrete and bricks,  $0\sim5\%$  of muck and  $0\sim3\%$  of combustibles.