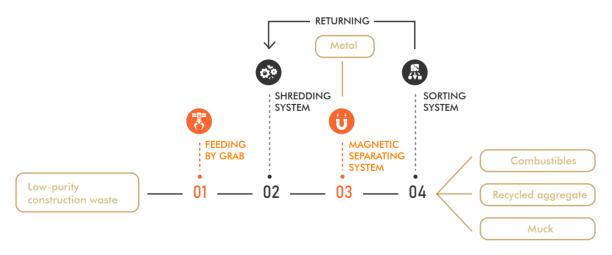

#### LOW-PURITY CONSTRUCTION WASTE

Construction or demolition waste, in which the slag content is more than 5%, the combustible content is 3-8% with no large strip of combustibles.

The details are subject to the actual situation of the material. It is for reference only.