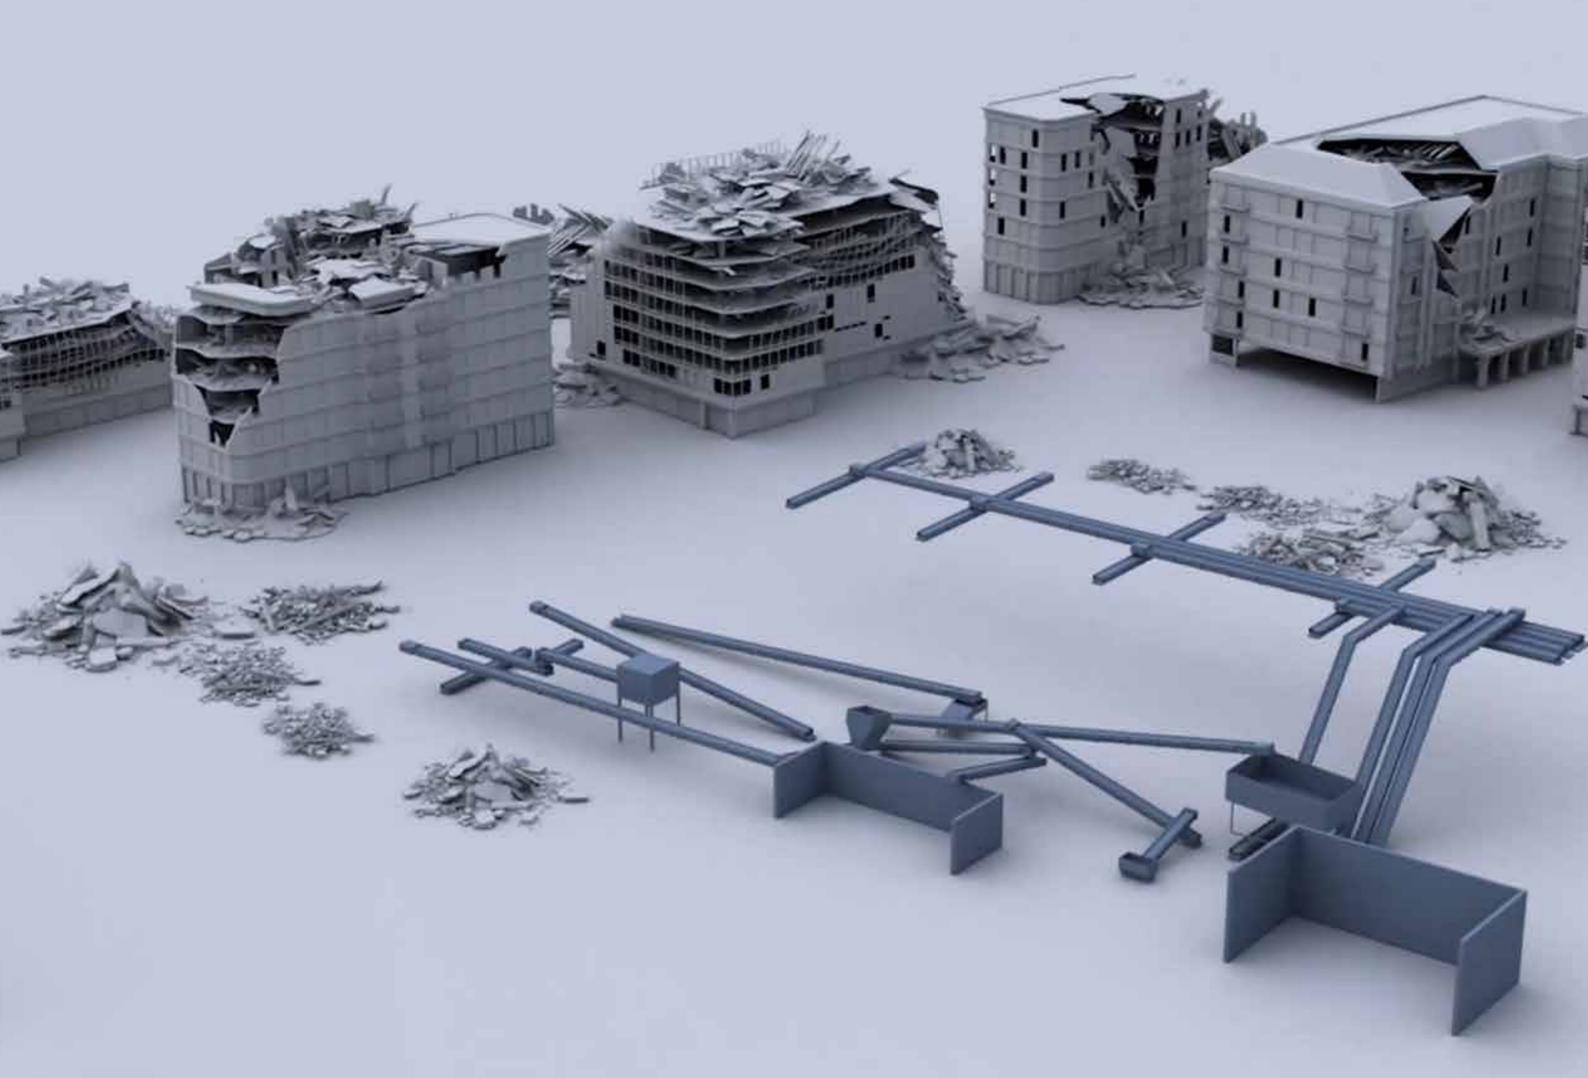

#### **CONSTRUCTION WASTE**

Decoration waste or waste generated in exhibitions, where the content of slag exceeds 5% and the content of combustibles exceeds 8%.

## MIXED CONSTRUCTION WASTE AND DECORATION WASTE (C&D WASTE)

Landfills and stock dump for construction and decoration waste in which there is more than 5% of slag and more than 8% of combustibles.