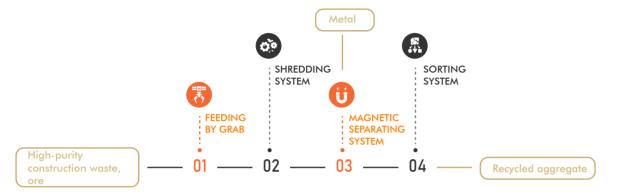

#### HIGH-PURITY CONSTRUCTION WASTE, ORE

Waste generated during mine rectifying or construction and demolition, in which there is a high proportion of concrete and bricks,  $0\sim5\%$  of muck and  $0\sim3\%$  of combustibles.