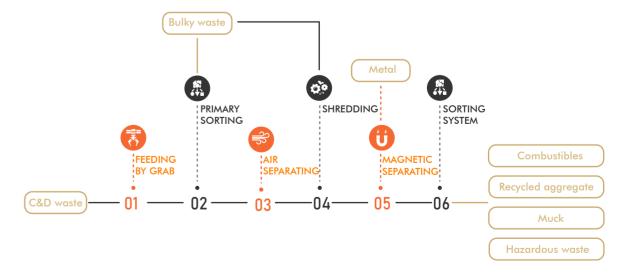

In this project, the mixed C&D waste is divided into four categories: ash, building aggregates, combustibles, and recyclables (plastic, firewood, and metal). Construction waste will be processed into recycled aggregates; bulky waste, mattresses, furniture waste, garden waste and so on will be crushed and sorted to reduce the waste in volum and capacity and to reuse the recyclables.