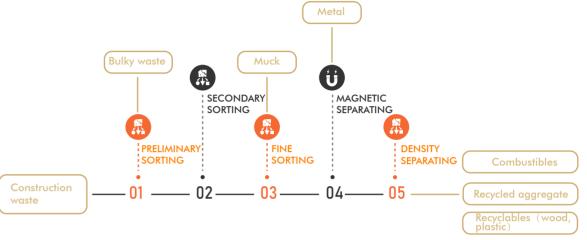

## MIXED CONSTRUCTION WASTE AND DECORATION WASTE (C&D WASTE)

Landfills and stock dump for construction and decoration waste in which there is more than 5% of slag and more than 8% of combustibles.