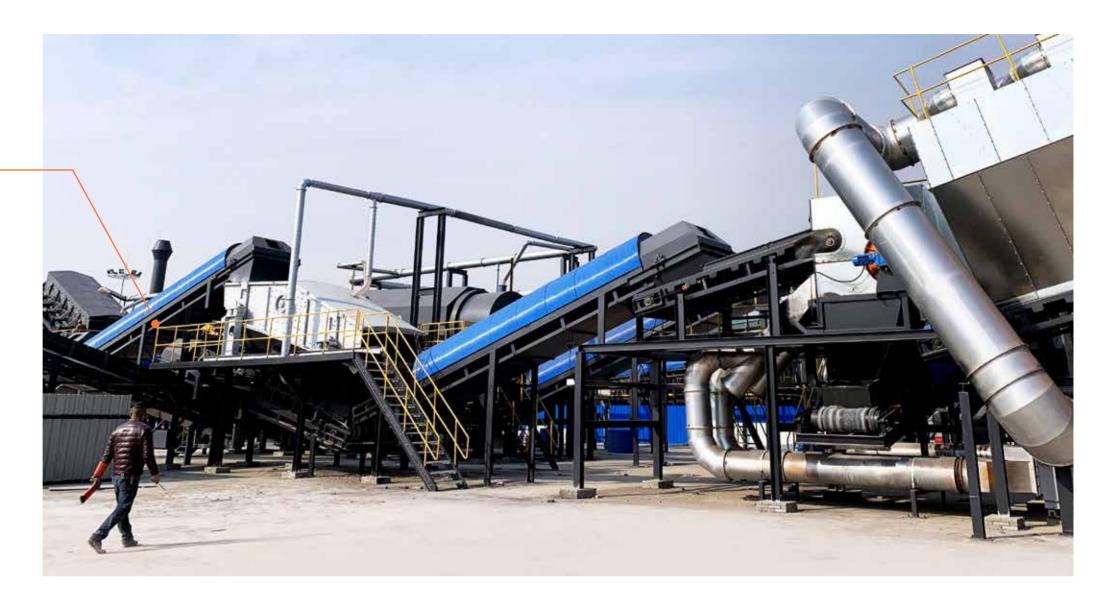

# **CONSTRUCTION & DEMOLITION WASTE © CHANGSHU**

2,000 t/d

 $\frac{\text{Total Processing Scale}}{1,450,000}\,\text{m}^{\text{3}}$ 

This waste treatment plant is set for the recycling, transportation and landfill of mixed C&D waste in Changshu. The main purpose of this project is to make good use of C&D waste and make the material in it meet the requirements of incineration and landfill.

In this project, the mixed C&D waste is divided into four categories: ash, building aggregates, combustibles, and recyclables (plastic, firewood, and metal). Construction waste will be processed into recycled aggregates; bulky waste, mattresses, furniture waste, garden waste and so on will be crushed and sorted to reduce the waste in volum and capacity and to reuse the recyclables.