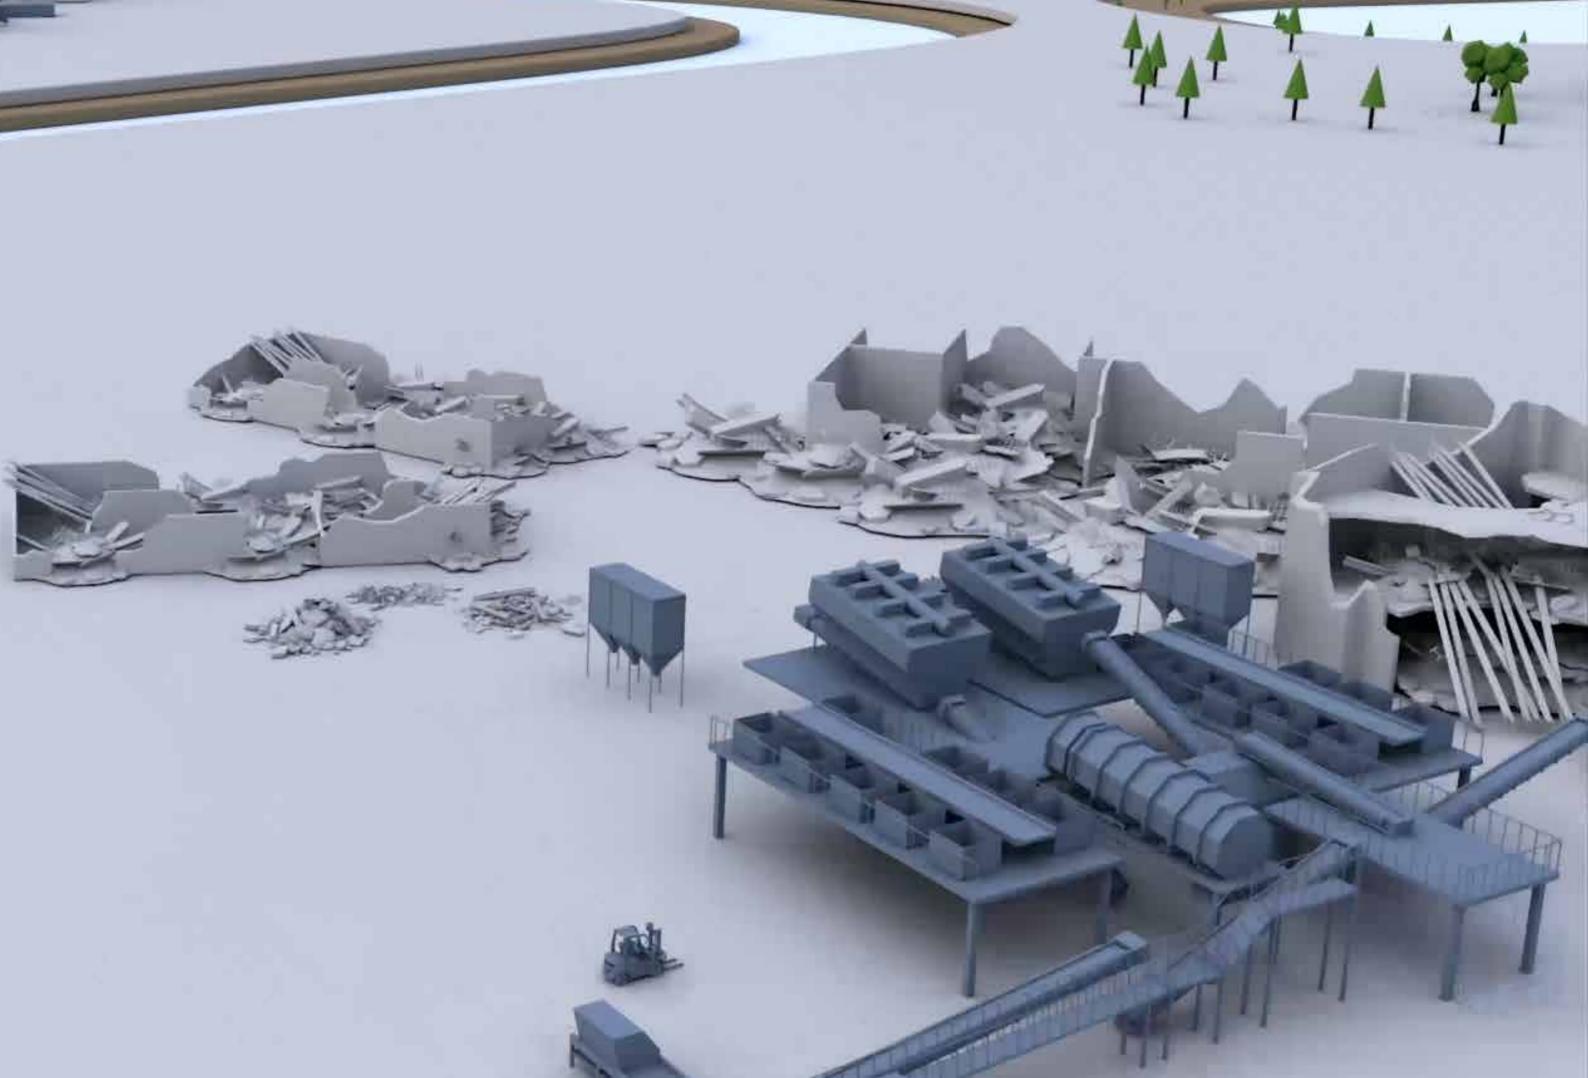

# **CONSTRUCTION & DEMOLITION WASTE © CHANGSHU**

2,000 t/d

 $\frac{\text{Total Processing Scale}}{1,450,000}\,\text{m}^{\text{3}}$ 

This waste treatment plant is set for the recycling, transportation and landfill of mixed C&D waste in Changshu. The main purpose of this project is to make good use of C&D waste and make the material in it meet the requirements of incineration and landfill.

In this project, the mixed C&D waste is divided into four categories: ash, building aggregates, combustibles, and recyclables (plastic, firewood, and metal). Construction waste will be processed into recycled aggregates; bulky waste, mattresses, furniture waste, garden waste and so on will be crushed and sorted to reduce the waste in volum and capacity and to reuse the recyclables.