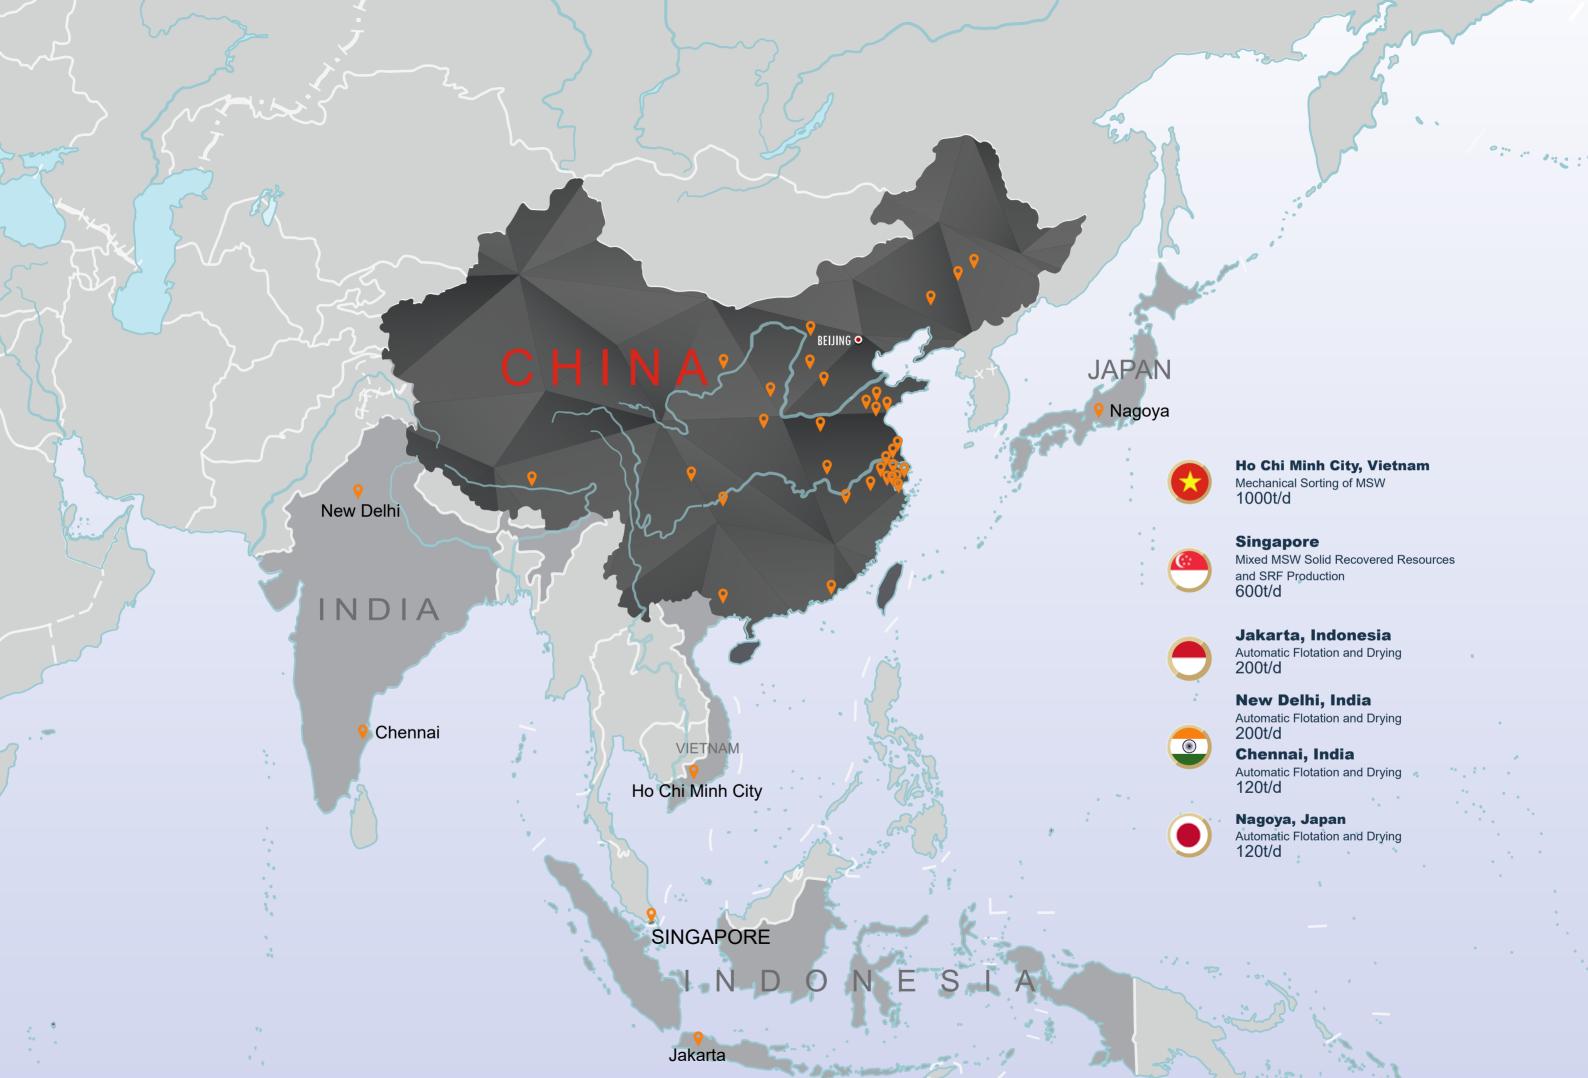

By 2018, JONO has undertaken more than 80+ EPC Projects, which are distributed in more than 40 cities. Our equipment is capable of handling more than 50,000 tons of waste every day.

**25,000**m<sup>2</sup>

In 2018, JONO won the bid for the Singapore MBT waste treatment project, which means JONO has successfully entered the world's leading echelon of this technology.

Domestic and Foreign Market Sales

After-sales Services